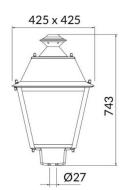

## VILA P27

Lavov Street Light from the family VILA with a power of 30W and a lighting distribution type T2A with a real lumen output of 3198,22lm, and an efficiency of 106,60 lm/W, CRI  $\geq\!70$  with a ON-OFF driver, made in steel Body, Front Tempered Glass and finished in Black color. Post mounted. Post diam 27mm.