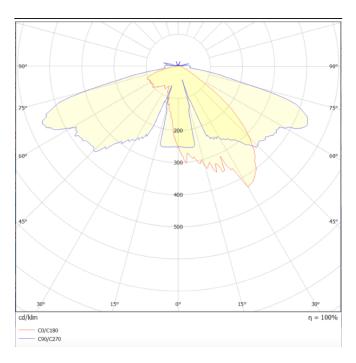

## Photometry

## VILA P27

Lavov Street Light from the family VILA with a power of 30W and a lighting distribution type T2A with a real lumen output of 3198,22lm, and an efficiency of 106,60 lm/W, CRI  $\geq\!70$  with a ON-OFF driver, made in steel Body, Front Tempered Glass and finished in Black color. Post mounted. Post diam 27mm.