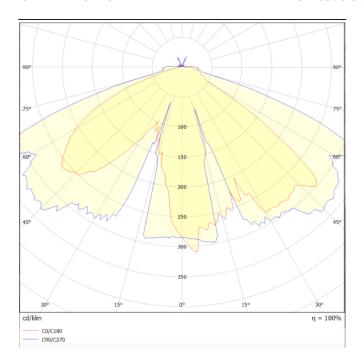

## Photometry

## VILA P27

Lavov Street Light from the family VILA with a power of 30W and a lighting distribution type T3A with a real lumen output of 3336,82lm, and an efficiency of 111,22 lm/W, CRI  $\geq\!70$  with a ON-OFF driver, made in steel Body, Front Tempered Glass and finished in Black color. Post mounted. Post diam 27mm.