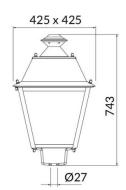

## **Scheme**

## VILA P27

Lavov Street Light from the family VILA with a power of 30W and a lighting distribution type T3A with a real lumen output of 3336,82lm, and an efficiency of 111,22 lm/W, CRI  $\geq\!70$  with a ON-OFF driver, made in steel Body, Front Tempered Glass and finished in Black color. Post mounted. Post diam 27mm.