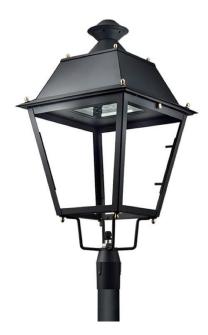

## VILA P27

Lavov Street Light from the family VILA with a power of 30W and a lighting distribution type T3A with a real lumen output of 3336,82lm, and an efficiency of 111,22 lm/W, CRI  $\geq\!70$  with a ON-OFF driver, made in steel Body, Front Tempered Glass and finished in Black color. Post mounted. Post diam 27mm.