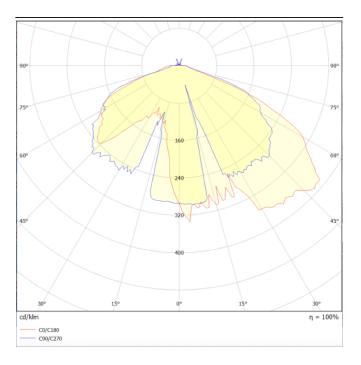

## Photometry

## VILA P27

Lavov Street Light from the family VILA with a power of 30W and a lighting distribution type T4A with a real lumen output of 3305,93lm, and an efficiency of 110,19 lm/W, CRI  $\geq\!70$  with a ON-OFF driver, made in steel Body, Front Tempered Glass and finished in Black color. Post mounted. Post diam 27mm.