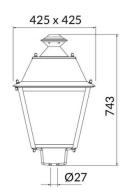

## Scheme

## VILA P27

Lavov Street Light from the family VILA with a power of 30W and a lighting distribution type T4A with a real lumen output of 3305,93lm, and an efficiency of 110,19 lm/W, CRI  $\geq\!70$  with a ON-OFF driver, made in steel Body, Front Tempered Glass and finished in Black color. Post mounted. Post diam 27mm.