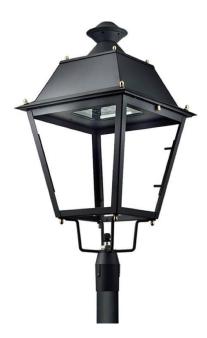

## VILA P27

Lavov Street Light from the family VILA with a power of 30W and a lighting distribution type T4A with a real lumen output of 3305,93lm, and an efficiency of 110,19 lm/W, CRI  $\geq\!70$  with a ON-OFF driver, made in steel Body, Front Tempered Glass and finished in Black color. Post mounted. Post diam 27mm.