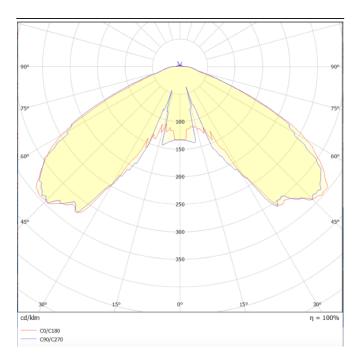

## Photometry

## VILA P27

Lavov Street Light from the family VILA with a power of 40W and a lighting distribution type T1 with a real lumen output of 4258,18lm, and an efficiency of 106,45 lm/W, CRI  $\geq$ 70 with a ON-OFF driver, made in steel Body, Front Tempered Glass and finished in Black color. Post mounted. Post diam 27mm.