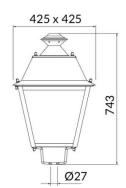

## VILA P27

Lavov Street Light from the family VILA with a power of 40W and a lighting distribution type T1 with a real lumen output of 4258,18lm, and an efficiency of 106,45 lm/W, CRI  $\geq$ 70 with a ON-OFF driver, made in steel Body, Front Tempered Glass and finished in Black color. Post mounted. Post diam 27mm.