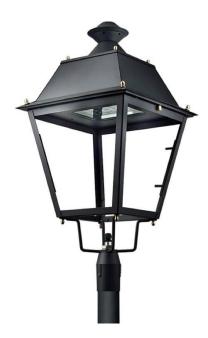

## VILA P27

Lavov Street Light from the family VILA with a power of 40W and a lighting distribution type T2A with a real lumen output of 4012,72lm, and an efficiency of 100,31 lm/W, CRI  $\geq$ 70 with a ON-OFF driver, made in steel Body, Front Tempered Glass and finished in Black color. Post mounted. Post diam 27mm.