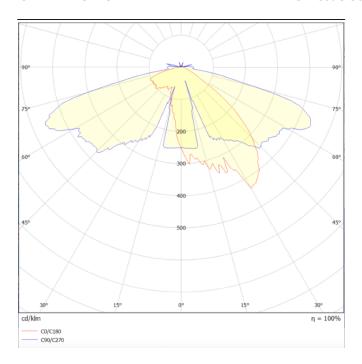

## Photometry

## VILA P27

Lavov Street Light from the family VILA with a power of 40W and a lighting distribution type T2A with a real lumen output of 4012,72lm, and an efficiency of 100,31 lm/W, CRI  $\geq$ 70 with a ON-OFF driver, made in steel Body, Front Tempered Glass and finished in Black color. Post mounted. Post diam 27mm.