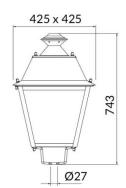

## VILA P27

Lavov Street Light from the family VILA with a power of 40W and a lighting distribution type T2A with a real lumen output of 4012,72lm, and an efficiency of 100,31 lm/W, CRI  $\geq$ 70 with a ON-OFF driver, made in steel Body, Front Tempered Glass and finished in Black color. Post mounted. Post diam 27mm.