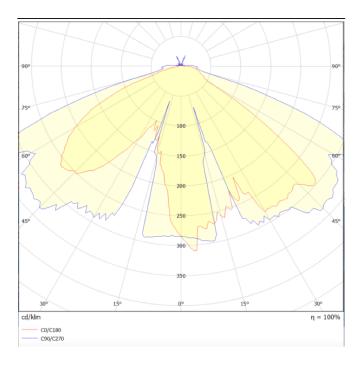

## Photometry

## VILA P27

Lavov Street Light from the family VILA with a power of 40W and a lighting distribution type T3A with a real lumen output of 4014,51lm, and an efficiency of 100,36 lm/W, CRI  $\geq$ 70 with a ON-OFF driver, made in steel Body, Front Tempered Glass and finished in Black color. Post mounted. Post diam 27mm.