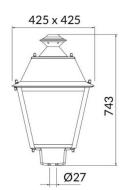

## VILA P27

Lavov Street Light from the family VILA with a power of 40W and a lighting distribution type T3A with a real lumen output of 4014,51lm, and an efficiency of 100,36 lm/W, CRI  $\geq$ 70 with a ON-OFF driver, made in steel Body, Front Tempered Glass and finished in Black color. Post mounted. Post diam 27mm.