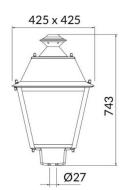

## VILA P27

Lavov Street Light from the family VILA with a power of 40W and a lighting distribution type T4A with a real lumen output of 3905,32lm, and an efficiency of 97,63 lm/W, CRI  $\geq$ 70 with a ON-OFF driver, made in steel Body, Front Tempered Glass and finished in Black color. Post mounted. Post diam 27mm.