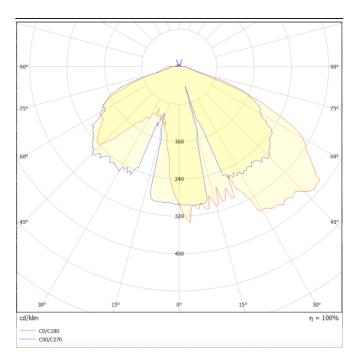

## Photometry

## VILA P27

Lavov Street Light from the family VILA with a power of 40W and a lighting distribution type T4A with a real lumen output of 3905,32lm, and an efficiency of 97,63 lm/W, CRI  $\geq$ 70 with a ON-OFF driver, made in steel Body, Front Tempered Glass and finished in Black color. Post mounted. Post diam 27mm.