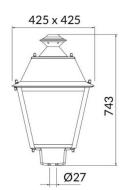

## VILA P27

Lavov Street Light from the family VILA with a power of 60W and a lighting distribution type T1 with a real lumen output of 7024,5lm, and an efficiency of 117,07 lm/W, CRI  $\geq$ 70 with a ON-OFF driver, made in steel Body, Front Tempered Glass and finished in Black color. Post mounted. Post diam 27mm.