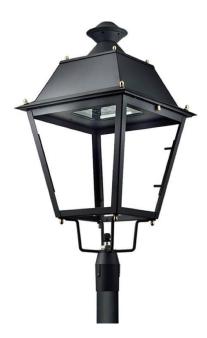

## VILA P27

Lavov Street Light from the family VILA with a power of 60W and a lighting distribution type T1 with a real lumen output of 7024,5lm, and an efficiency of 117,07 lm/W, CRI  $\geq$ 70 with a ON-OFF driver, made in steel Body, Front Tempered Glass and finished in Black color. Post mounted. Post diam 27mm.