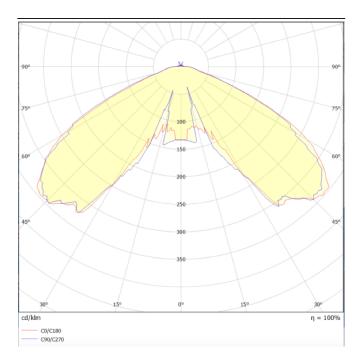

## **Scheme**



## Photometry





## VILA P27

Lavov Street Light from the family VILA with a power of 60W and a lighting distribution type T1 with a real lumen output of 7024,5lm, and an efficiency of 117,07 lm/W, CRI  $\geq$ 70 with a ON-OFF driver, made in steel Body, Front Tempered Glass and finished in Black color. Post mounted. Post diam 27mm.

| Item code    | 86.0508.3311.02  Outdoor  Street lights  VILA |  |
|--------------|-----------------------------------------------|--|
| Product type |                                               |  |
| Category     |                                               |  |
| Family       |                                               |  |
| Subfamily    | VILA P27                                      |  |
| Pictograms   | 220 v >  C € Driver INCL.                     |  |
|