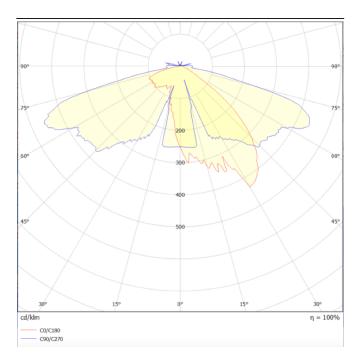

## Photometry

## VILA P27

Lavov Street Light from the family VILA with a power of 60W and a lighting distribution type T2A with a real lumen output of 6227,13lm, and an efficiency of 103,7855 lm/W, CRI  $\geq$ 70 with a ON-OFF driver, made in steel Body, Front Tempered Glass and finished in Black color. Post mounted. Post diam 27mm.