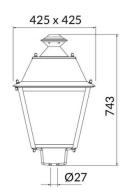

## VILA P27

Lavov Street Light from the family VILA with a power of 60W and a lighting distribution type T2A with a real lumen output of 6227,13lm, and an efficiency of 103,7855 lm/W, CRI  $\geq$ 70 with a ON-OFF driver, made in steel Body, Front Tempered Glass and finished in Black color. Post mounted. Post diam 27mm.