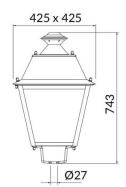

## VILA P27

Lavov Street Light from the family VILA with a power of 60W and a lighting distribution type T3A with a real lumen output of 6851,66lm, and an efficiency of 114,19 lm/W, CRI  $\geq\!70$  with a ON-OFF driver, made in steel Body, Front Tempered Glass and finished in Black color. Post mounted. Post diam 27mm.