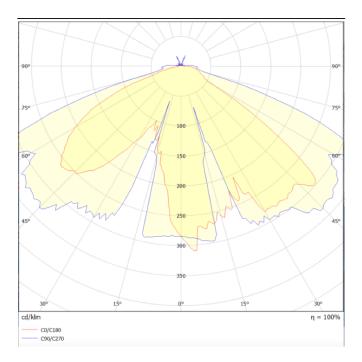

## Photometry

## VILA P27

Lavov Street Light from the family VILA with a power of 60W and a lighting distribution type T3A with a real lumen output of 6851,66lm, and an efficiency of 114,19 lm/W, CRI  $\geq\!70$  with a ON-OFF driver, made in steel Body, Front Tempered Glass and finished in Black color. Post mounted. Post diam 27mm.