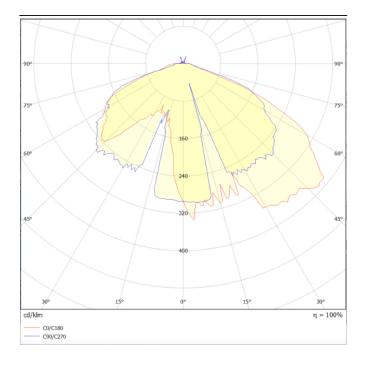

## VILA P27

Lavov Street Light from the family VILA with a power of 60W and a lighting distribution type T4A with a real lumen output of 7050,39 lm, and an efficiency of 117,50 lm/W, CRI  $\geq$ 70 with a ON-OFF driver, made in steel Body, Front Tempered Glass and finished in Black color. Post mounted. Post diam 27mm.