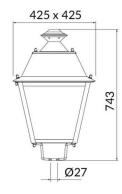

## VILA P27

Lavov Street Light from the family VILA with a power of 60W and a lighting distribution type T4A with a real lumen output of 7050,39 lm, and an efficiency of 117,50 lm/W, CRI  $\geq$ 70 with a ON-OFF driver, made in steel Body, Front Tempered Glass and finished in Black color. Post mounted. Post diam 27mm.