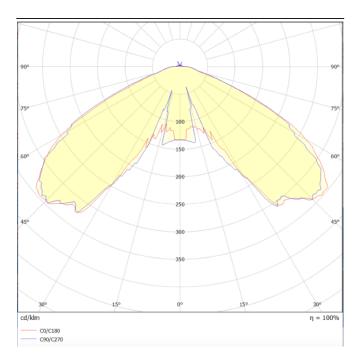

## VILA P27

Lavov Street Light from the family VILA with a power of 80W and a lighting distribution type T1 with a real lumen output of 9419,79 lm, and an efficiency of 117,74 lm/W, CRI  $\geq$ 70 with a ON-OFF driver, made in steel Body, Front Tempered Glass and finished in Black color. Post mounted. Post diam 27mm.