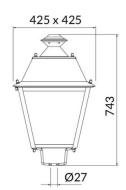

## VILA P27

Lavov Street Light from the family VILA with a power of 80W and a lighting distribution type T1 with a real lumen output of 9419,79 lm, and an efficiency of 117,74 lm/W, CRI  $\geq$ 70 with a ON-OFF driver, made in steel Body, Front Tempered Glass and finished in Black color. Post mounted. Post diam 27mm.