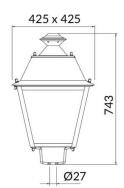

## VILA P27

Lavov Street Light from the family VILA with a power of 80W and a lighting distribution type T2A with a real lumen output of 9067,82 lm, and an efficiency of 113,34 lm/W, CRI  $\geq$ 70 with a ON-OFF driver, made in steel Body, Front Tempered Glass and finished in Black color. Post mounted. Post diam 27mm.