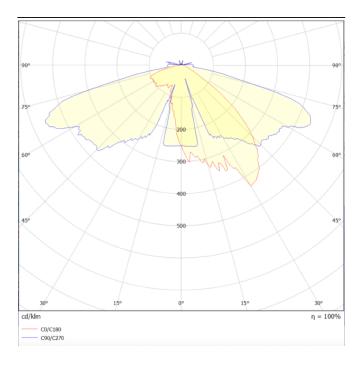

## Photometry

## VILA P27

Lavov Street Light from the family VILA with a power of 80W and a lighting distribution type T2A with a real lumen output of 9067,82 lm, and an efficiency of 113,34 lm/W, CRI  $\geq$ 70 with a ON-OFF driver, made in steel Body, Front Tempered Glass and finished in Black color. Post mounted. Post diam 27mm.