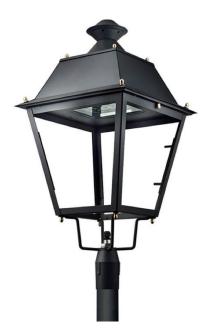

## VILA P27

Lavov Street Light from the family VILA with a power of 80W and a lighting distribution type T2A with a real lumen output of 9067,82 lm, and an efficiency of 113,34 lm/W, CRI  $\geq$ 70 with a ON-OFF driver, made in steel Body, Front Tempered Glass and finished in Black color. Post mounted. Post diam 27mm.