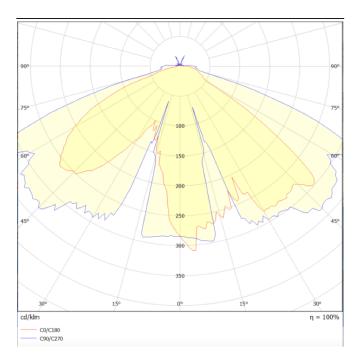

## Photometry

## VILA P27

Lavov Street Light from the family VILA with a power of 80W and a lighting distribution type T3A with a real lumen output of 9021,4 lm, and an efficiency of 112,76 lm/W, CRI  $\geq\!70$  with a ON-OFF driver, made in steel Body, Front Tempered Glass and finished in Black color. Post mounted. Post diam 27mm.