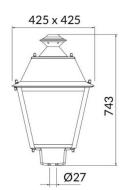

## VILA P27

Lavov Street Light from the family VILA with a power of 80W and a lighting distribution type T3A with a real lumen output of 9021,4 lm, and an efficiency of 112,76 lm/W, CRI  $\geq\!70$  with a ON-OFF driver, made in steel Body, Front Tempered Glass and finished in Black color. Post mounted. Post diam 27mm.