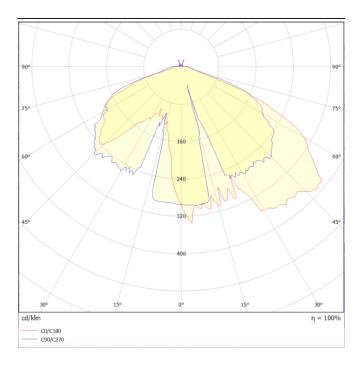

## Photometry

## VILA P27

Lavov Street Light from the family VILA with a power of 80W and a lighting distribution type T4A with a real lumen output of 8829,07 lm, and an efficiency of 110,36 lm/W, CRI  $\geq$ 70 with a ON-OFF driver, made in steel Body, Front Tempered Glass and finished in Black color. Post mounted. Post diam 27mm.