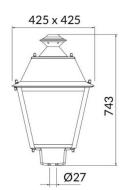

## VILA P27

Lavov Street Light from the family VILA with a power of 80W and a lighting distribution type T4A with a real lumen output of 8829,07 lm, and an efficiency of 110,36 lm/W, CRI  $\geq$ 70 with a ON-OFF driver, made in steel Body, Front Tempered Glass and finished in Black color. Post mounted. Post diam 27mm.