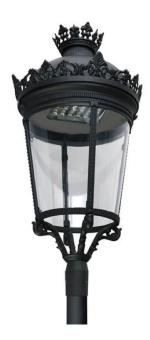

## **GRANVIA C**

Lavov Street Light from the family GRAN VIA with a power of  $30\mbox{W}$ and a lighting distribution type T1 with a real lumen output of 3814,16 lm, and an efficiency of 127,14 lm/W, CRI  $\geq$ 70 with a ON-OFF driver, made in die cast aluminium Body, Front Tempered Glass and finished in Black color. External transparent diffuser.