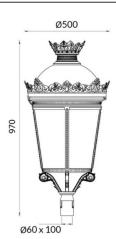

## **GRANVIA C**

Lavov Street Light from the family GRAN VIA with a power of  $30\mbox{W}$ and a lighting distribution type T1 with a real lumen output of 3814,16 lm, and an efficiency of 127,14 lm/W, CRI  $\geq$ 70 with a ON-OFF driver, made in die cast aluminium Body, Front Tempered Glass and finished in Black color. External transparent diffuser.

| Item code    | 86.0509.1311.02  |  |
|--------------|------------------|--|
| Product type | Outdoor          |  |
| Category     | Street lights    |  |
| Family       | GRAN VIA         |  |
| Subfamily    | GRANVIA C        |  |
| Pictograms   | 220 v            |  |
|              | IP CRI SDCM 70 5 |  |
|              | 50000h<br>L70B10 |  |