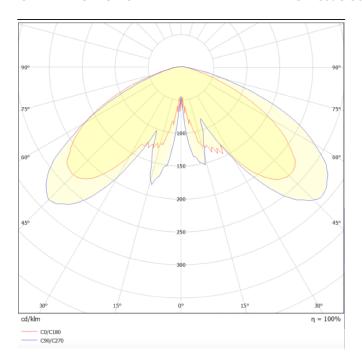

## **Scheme**

Photometry

## **GRANVIA C**

Lavov Street Light from the family GRAN VIA with a power of  $30\mbox{W}$ and a lighting distribution type T1 with a real lumen output of 3814,16 lm, and an efficiency of 127,14 lm/W, CRI  $\geq$ 70 with a ON-OFF driver, made in die cast aluminium Body, Front Tempered Glass and finished in Black color. External transparent diffuser.