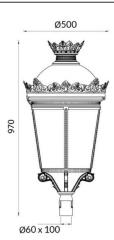

## **GRANVIA C**

Lavov Street Light from the family GRAN VIA with a power of  $30\mbox{W}$ and a lighting distribution type T2A with a real lumen output of 3574,52 lm, and an efficiency of 119,15 lm/W, CRI  $\geq\!70$  with a ON-OFF driver, made in die cast aluminium Body, Front Tempered Glass and finished in Black color. External transparent diffuser.