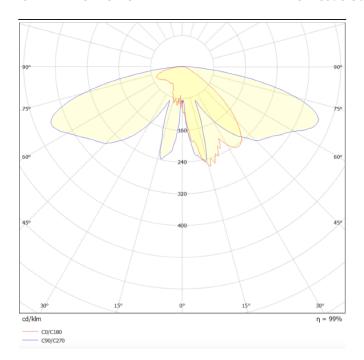

## **Scheme**

Photometry

## **GRANVIA C**

Lavov Street Light from the family GRAN VIA with a power of  $30\mbox{W}$ and a lighting distribution type T2A with a real lumen output of 3574,52 lm, and an efficiency of 119,15 lm/W, CRI  $\geq\!70$  with a ON-OFF driver, made in die cast aluminium Body, Front Tempered Glass and finished in Black color. External transparent diffuser.