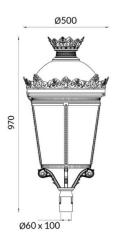

## **GRANVIA C**

Lavov Street Light from the family GRAN VIA with a power of  $30\mbox{W}$ and a lighting distribution type T3A with a real lumen output of 3669,11 lm, and an efficiency of 122,30 lm/W, CRI  $\geq$ 70 with a ON-OFF driver, made in die cast aluminium Body, Front Tempered Glass and finished in Black color. External transparent diffuser.

| Product                    |                 |
|----------------------------|-----------------|
| Real power (W)             | 30              |
| Real luminous flux (Lm)    | 3669.11         |
| Luminous efficiency (Lm/W) | 122.30366666667 |
| Colour                     | black           |
| Control gear included      | yes             |
| Control gear               | ON-OFF          |
| Light source               | LED             |
| Type of LED                | PHILIPS 5050    |
| Average life time (h)      | 50000h L70B60   |
| Colour temperature (K)     | 3000K           |
| Colour consistency (SDCM)  | <5              |
| CRI                        | >80             |
| IK                         | IK08            |