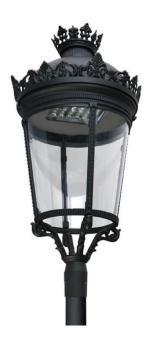

## **GRANVIA C**

Lavov Street Light from the family GRAN VIA with a power of  $30\mbox{W}$ and a lighting distribution type T3A with a real lumen output of 3669,11 lm, and an efficiency of 122,30 lm/W, CRI  $\geq$ 70 with a ON-OFF driver, made in die cast aluminium Body, Front Tempered Glass and finished in Black color. External transparent diffuser.