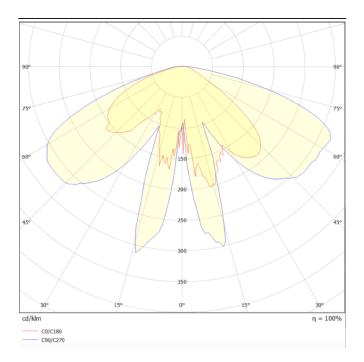

## **Scheme**

Photometry

## **GRANVIA C**

Lavov Street Light from the family GRAN VIA with a power of  $30\mbox{W}$ and a lighting distribution type T3A with a real lumen output of 3669,11 lm, and an efficiency of 122,30 lm/W, CRI  $\geq$ 70 with a ON-OFF driver, made in die cast aluminium Body, Front Tempered Glass and finished in Black color. External transparent diffuser.