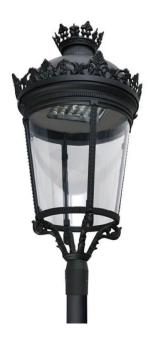

## **GRANVIA C**

Lavov Street Light from the family GRAN VIA with a power of  $30\mbox{W}$ and a lighting distribution type T4A with a real lumen output of 3652,21 lm, and an efficiency of 121,74 lm/W, CRI  $\geq$ 70 with a ON-OFF driver, made in die cast aluminium Body, Front Tempered Glass and finished in Black color. External transparent diffuser.