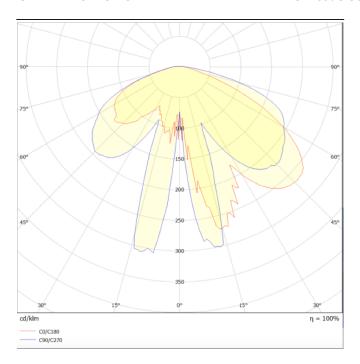

## Scheme

Photometry

## **GRANVIA C**

Lavov Street Light from the family GRAN VIA with a power of  $30\mbox{W}$ and a lighting distribution type T4A with a real lumen output of 3652,21 lm, and an efficiency of 121,74 lm/W, CRI  $\geq$ 70 with a ON-OFF driver, made in die cast aluminium Body, Front Tempered Glass and finished in Black color. External transparent diffuser.