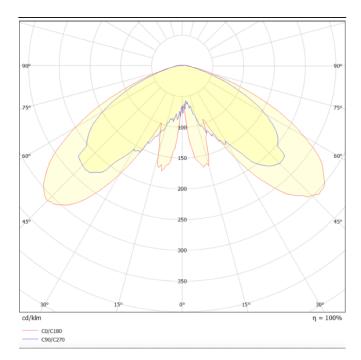

## **Scheme**

Photometry

## **GRANVIA C**

Lavov Street Light from the family GRAN VIA with a power of  $40\mbox{W}$ and a lighting distribution type T1 with a real lumen output of 4323,12 lm, and an efficiency of 108,08 lm/W, CRI  $\geq$ 70 with a ON-OFF driver, made in die cast aluminium Body, Front Tempered Glass and finished in Black color. External transparent diffuser.