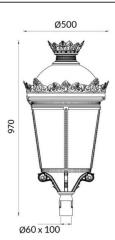

## **GRANVIA C**

Lavov Street Light from the family GRAN VIA with a power of  $40\mbox{W}$ and a lighting distribution type T1 with a real lumen output of 4323,12 lm, and an efficiency of 108,08 lm/W, CRI  $\geq$ 70 with a ON-OFF driver, made in die cast aluminium Body, Front Tempered Glass and finished in Black color. External transparent diffuser.