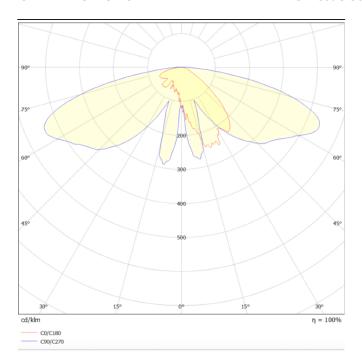

## **Scheme**

Photometry

## **GRANVIA C**

Lavov Street Light from the family GRAN VIA with a power of  $40\mbox{W}$ and a lighting distribution type T2A with a real lumen output of 4010,81 lm, and an efficiency of 100,27 lm/W, CRI  $\geq$ 70 with a ON-OFF driver, made in die cast aluminium Body, Front Tempered Glass and finished in Black color. External transparent diffuser.