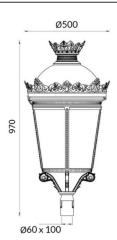

## **GRANVIA C**

Lavov Street Light from the family GRAN VIA with a power of  $40\mbox{W}$ and a lighting distribution type T2A with a real lumen output of 4010,81 lm, and an efficiency of 100,27 lm/W, CRI  $\geq$ 70 with a ON-OFF driver, made in die cast aluminium Body, Front Tempered Glass and finished in Black color. External transparent diffuser.