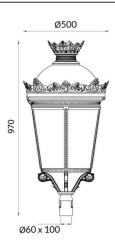

## **GRANVIA C**

Lavov Street Light from the family GRAN VIA with a power of  $40\mbox{W}$ and a lighting distribution type T3A with a real lumen output of 4142,38 lm, and an efficiency of 103,56 lm/W, CRI  $\geq$ 70 with a ON-OFF driver, made in die cast aluminium Body, Front Tempered Glass and finished in Black color. External transparent diffuser.

| Product                    |               |
|----------------------------|---------------|
| Real power (W)             | 40            |
| Real luminous flux (Lm)    | 4142.38       |
| Luminous efficiency (Lm/W) | 103.5595      |
| Colour                     | black         |
| Control gear included      | yes           |
| Control gear               | ON-OFF        |
| Light source               | LED           |
| Type of LED                | PHILIPS 5050  |
| Average life time (h)      | 50000h L70B64 |
| Colour temperature (K)     | 3000K         |
| Colour consistency (SDCM)  | <5            |
| CRI                        | >80           |
| IK                         | IK08          |