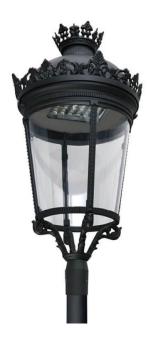

## **GRANVIA C**

Lavov Street Light from the family GRAN VIA with a power of  $40\mbox{W}$ and a lighting distribution type T3A with a real lumen output of 4142,38 lm, and an efficiency of 103,56 lm/W, CRI  $\geq$ 70 with a ON-OFF driver, made in die cast aluminium Body, Front Tempered Glass and finished in Black color. External transparent diffuser.