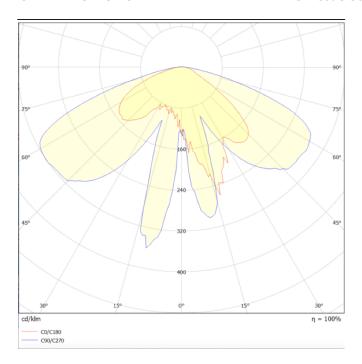

## **Scheme**

Photometry

## **GRANVIA C**

Lavov Street Light from the family GRAN VIA with a power of  $40\mbox{W}$ and a lighting distribution type T3A with a real lumen output of 4142,38 lm, and an efficiency of 103,56 lm/W, CRI  $\geq$ 70 with a ON-OFF driver, made in die cast aluminium Body, Front Tempered Glass and finished in Black color. External transparent diffuser.