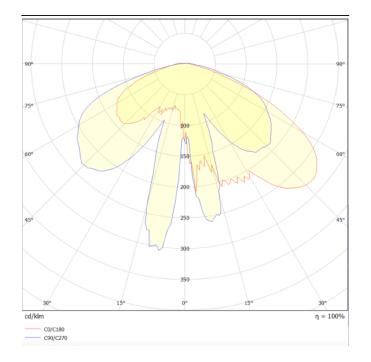

## STREET LIGHTS - GRAN VIA

Item code 86.0509.2341.02





## Scheme



Photometry

## **STREET LIGHTS - GRAN VIA**





## **GRANVIA C**

Lavov Street Light from the family GRAN VIA with a power of 40W and a lighting distribution type T4A with a real lumen output of 4107,22 lm, and an efficiency of 102,68 lm/W, CRI ≥70 with a ON-OFF driver, made in die cast aluminium Body, Front Tempered Glass and finished in Black color. External transparent diffuser.

| ltem code    | 86.0509.2341.02                                |  |
|--------------|------------------------------------------------|--|
| Product type | Outdoor                                        |  |
| Category     | Street lights                                  |  |
| Family       | GRAN VIA                                       |  |
| Subfamily    | GRANVIA C                                      |  |
| Pictograms   | (=) 220 v<br>240 v<br>850° C