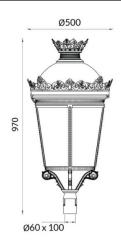

## **GRANVIA C**

Lavov Street Light from the family GRAN VIA with a power of 40W and a lighting distribution type T4A with a real lumen output of 4107,22 lm, and an efficiency of 102,68 lm/W, CRI ≥70 with a ON-OFF driver, made in die cast aluminium Body, Front Tempered Glass and finished in Black color. External transparent diffuser.

| ltem code    | 86.0509.2341.02                                |  |
|--------------|------------------------------------------------|--|
| Product type | Outdoor                                        |  |
| Category     | Street lights                                  |  |
| Family       | GRAN VIA                                       |  |
| Subfamily    | GRANVIA C                                      |  |
| Pictograms   | (=) 220 v<br>240 v<br>850° C € Driver<br>INCL. |  |
|              | (1) IP CRI SDCM 5                              |  |
|              | 50000h<br>L70 <b>B</b> 10                      |  |