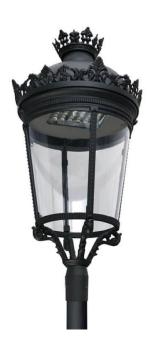

## **GRANVIA C**

Lavov Street Light from the family GRAN VIA with a power of 40W and a lighting distribution type T4A with a real lumen output of 4107,22 lm, and an efficiency of 102,68 lm/W, CRI ≥70 with a ON-OFF driver, made in die cast aluminium Body, Front Tempered Glass and finished in Black color. External transparent diffuser.