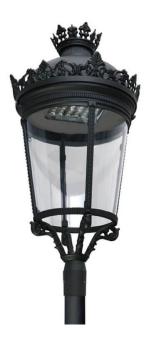

## **GRANVIA C**

Lavov Street Light from the family GRAN VIA with a power of  $60\ensuremath{\mathrm{W}}$ and a lighting distribution type T1 with a real lumen output of 7507,43 lm, and an efficiency of 125,12 lm/W, CRI  $\geq$ 70 with a ON-OFF driver, made in die cast aluminium Body, Front Tempered Glass and finished in Black color. External transparent diffuser.