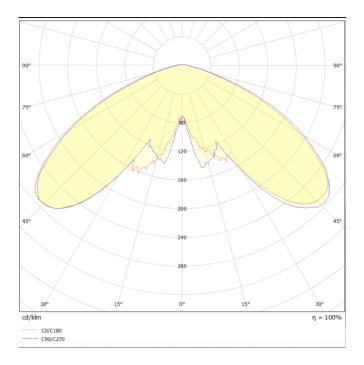

## **Scheme**

Photometry

## **GRANVIA C**

Lavov Street Light from the family GRAN VIA with a power of  $60\ensuremath{\mathrm{W}}$ and a lighting distribution type T1 with a real lumen output of 7507,43 lm, and an efficiency of 125,12 lm/W, CRI  $\geq$ 70 with a ON-OFF driver, made in die cast aluminium Body, Front Tempered Glass and finished in Black color. External transparent diffuser.