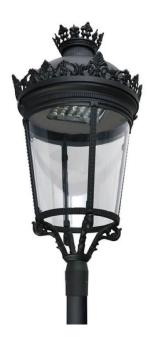

## **GRANVIA C**

Lavov Street Light from the family GRAN VIA with a power of  $60\ensuremath{\mathrm{W}}$ and a lighting distribution type T2A with a real lumen output of 6953,81 lm, and an efficiency of 115,90 lm/W, CRI  $\geq$ 70 with a ON-OFF driver, made in die cast aluminium Body, Front Tempered Glass and finished in Black color. External transparent diffuser.