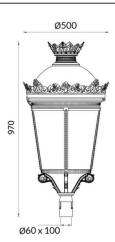

## **GRANVIA C**

Lavov Street Light from the family GRAN VIA with a power of  $60\ensuremath{\mathrm{W}}$ and a lighting distribution type T2A with a real lumen output of 6953,81 lm, and an efficiency of 115,90 lm/W, CRI  $\geq$ 70 with a ON-OFF driver, made in die cast aluminium Body, Front Tempered Glass and finished in Black color. External transparent diffuser.