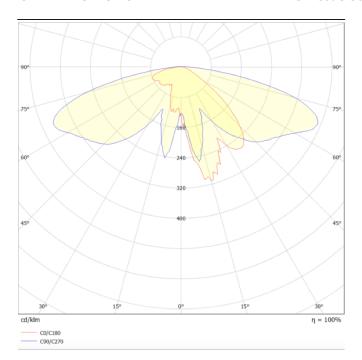

## **GRANVIA C**

Lavov Street Light from the family GRAN VIA with a power of  $60\ensuremath{\mathrm{W}}$ and a lighting distribution type T2A with a real lumen output of 6953,81 lm, and an efficiency of 115,90 lm/W, CRI  $\geq$ 70 with a ON-OFF driver, made in die cast aluminium Body, Front Tempered Glass and finished in Black color. External transparent diffuser.