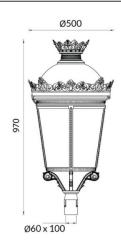

## **GRANVIA C**

Lavov Street Light from the family GRAN VIA with a power of 60W and a lighting distribution type T3A with a real lumen output of 7266,2 lm, and an efficiency of 121,10 lm/W, CRI  $\geq$ 70 with a ON-OFF driver, made in die cast aluminium Body, Front Tempered Glass and finished in Black color. External transparent diffuser.