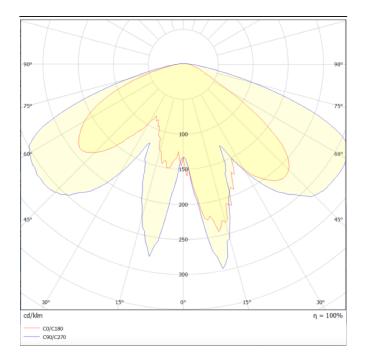

## Scheme

Photometry

## **GRANVIA C**

Lavov Street Light from the family GRAN VIA with a power of 60W and a lighting distribution type T3A with a real lumen output of 7266,2 lm, and an efficiency of 121,10 lm/W, CRI  $\geq$ 70 with a ON-OFF driver, made in die cast aluminium Body, Front Tempered Glass and finished in Black color. External transparent diffuser.