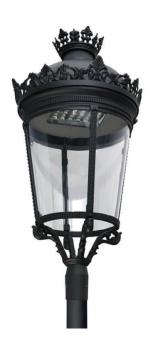

## **GRANVIA C**

Lavov Street Light from the family GRAN VIA with a power of 60W and a lighting distribution type T3A with a real lumen output of 7266,2 lm, and an efficiency of 121,10 lm/W, CRI  $\geq$ 70 with a ON-OFF driver, made in die cast aluminium Body, Front Tempered Glass and finished in Black color. External transparent diffuser.