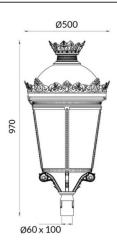

## **GRANVIA C**

Lavov Street Light from the family GRAN VIA with a power of  $60\ensuremath{\mathrm{W}}$ and a lighting distribution type T4A with a real lumen output of 7218,21 lm, and an efficiency of 120,30 lm/W, CRI  $\geq$ 70 with a ON-OFF driver, made in die cast aluminium Body, Front Tempered Glass and finished in Black color. External transparent diffuser.