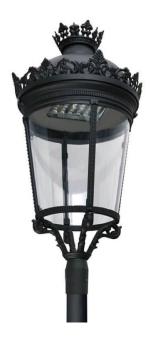

## **GRANVIA C**

Lavov Street Light from the family GRAN VIA with a power of  $60\ensuremath{\mathrm{W}}$ and a lighting distribution type T4A with a real lumen output of 7218,21 lm, and an efficiency of 120,30 lm/W, CRI  $\geq$ 70 with a ON-OFF driver, made in die cast aluminium Body, Front Tempered Glass and finished in Black color. External transparent diffuser.