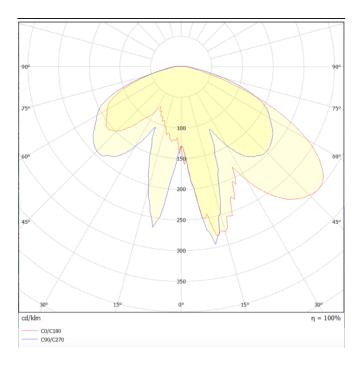

## **GRANVIA C**

Lavov Street Light from the family GRAN VIA with a power of  $60\ensuremath{\mathrm{W}}$ and a lighting distribution type T4A with a real lumen output of 7218,21 lm, and an efficiency of 120,30 lm/W, CRI  $\geq$ 70 with a ON-OFF driver, made in die cast aluminium Body, Front Tempered Glass and finished in Black color. External transparent diffuser.