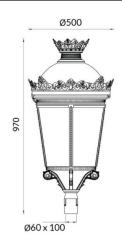

## **GRANVIA C**

Lavov Street Light from the family GRAN VIA with a power of 80W and a lighting distribution type T1 with a real lumen output of 9483,67 lm, and an efficiency of 118,55 lm/W, CRI ≥70 with a ON-OFF driver, made in die cast aluminium Body, Front Tempered Glass and finished in Black color. External transparent diffuser.

| ltem code    | 86.0509.4311.02                            |  |
|--------------|--------------------------------------------|--|
| Product type | Outdoor                                    |  |
| Category     | Street lights                              |  |
| Family       | GRAN VIA                                   |  |
| Subfamily    | GRANVIA C                                  |  |
| Pictograms   | (☐) 220 v<br>240 v<br>850* C€ Driver INCL. |  |
|              | (1) IP CRI SDCM 5                          |  |
|              | 50000h<br>L70 <b>B</b> 10                  |  |