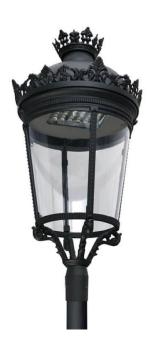

## **GRANVIA C**

Lavov Street Light from the family GRAN VIA with a power of 80W and a lighting distribution type T1 with a real lumen output of 9483,67 lm, and an efficiency of 118,55 lm/W, CRI ≥70 with a ON-OFF driver, made in die cast aluminium Body, Front Tempered Glass and finished in Black color. External transparent diffuser.