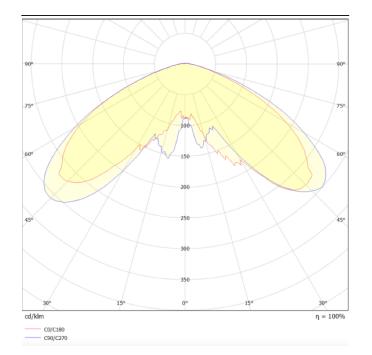

## Scheme

Photometry

## **GRANVIA C**

Lavov Street Light from the family GRAN VIA with a power of 80W and a lighting distribution type T1 with a real lumen output of 9483,67 lm, and an efficiency of 118,55 lm/W, CRI ≥70 with a ON-OFF driver, made in die cast aluminium Body, Front Tempered Glass and finished in Black color. External transparent diffuser.