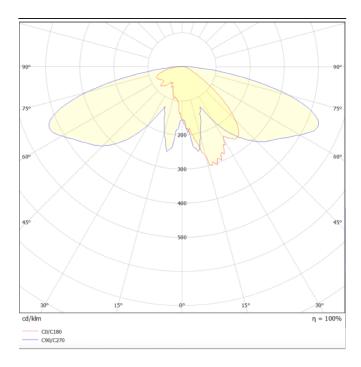

## **GRANVIA C**

Lavov Street Light from the family GRAN VIA with a power of 80W and a lighting distribution type T2A with a real lumen output of 8891,61 lm, and an efficiency of 111,15 lm/W, CRI  $\geq\!70$  with a ON-OFF driver, made in die cast aluminium Body, Front Tempered Glass and finished in Black color. External transparent diffuser.