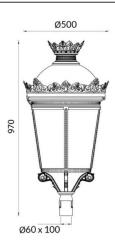

## **GRANVIA C**

Lavov Street Light from the family GRAN VIA with a power of 80W and a lighting distribution type T2A with a real lumen output of 8891,61 lm, and an efficiency of 111,15 lm/W, CRI  $\geq\!70$  with a ON-OFF driver, made in die cast aluminium Body, Front Tempered Glass and finished in Black color. External transparent diffuser.

| Product                    |                    |
|----------------------------|--------------------|
| Real power (W)             | 80                 |
| Real luminous flux (Lm)    | 8891.61            |
| Luminous efficiency (Lm/W) | 111.14512499999999 |
| Colour                     | black              |
| Control gear included      | yes                |
| Control gear               | ON-OFF             |
| Light source               | LED                |
| Type of LED                | PHILIPS 5050       |
| Average life time (h)      | 50000h L70B71      |
| Colour temperature (K)     | 3000K              |
| Colour consistency (SDCM)  | <5                 |
| CRI                        | >80                |
| IK                         | IK08               |