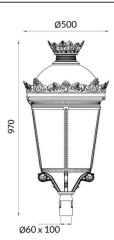

## **GRANVIA C**

Lavov Street Light from the family GRAN VIA with a power of 80W and a lighting distribution type T3A with a real lumen output of 9161,49 lm, and an efficiency of 114,52 lm/W, CRI  $\geq$ 70 with a ON-OFF driver, made in die cast aluminium Body, Front Tempered Glass and finished in Black color. External transparent diffuser.

| Product                    |               |
|----------------------------|---------------|
| Real power (W)             | 80            |
| Real luminous flux (Lm)    | 9161.49       |
| Luminous efficiency (Lm/W) | 114.518625    |
| Colour                     | black         |
| Control gear included      | yes           |
| Control gear               | ON-OFF        |
| Light source               | LED           |
| Type of LED                | PHILIPS 5050  |
| Average life time (h)      | 50000h L70B72 |
| Colour temperature (K)     | 3000K         |
| Colour consistency (SDCM)  | <5            |
| CRI                        | >80           |
| IK                         | IK08          |