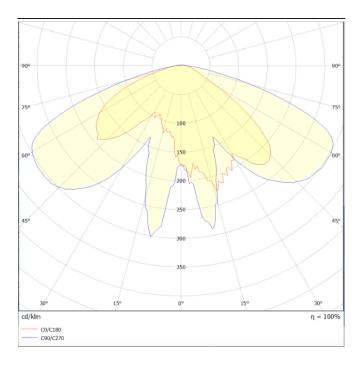

## **Scheme**

Photometry

## **GRANVIA C**

Lavov Street Light from the family GRAN VIA with a power of 80W and a lighting distribution type T3A with a real lumen output of 9161,49 lm, and an efficiency of 114,52 lm/W, CRI  $\geq$ 70 with a ON-OFF driver, made in die cast aluminium Body, Front Tempered Glass and finished in Black color. External transparent diffuser.