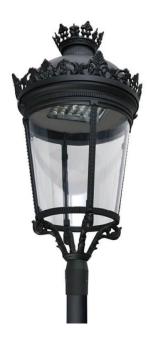

## **GRANVIA C**

Lavov Street Light from the family GRAN VIA with a power of 80W and a lighting distribution type T3A with a real lumen output of 9161,49 lm, and an efficiency of 114,52 lm/W, CRI  $\geq$ 70 with a ON-OFF driver, made in die cast aluminium Body, Front Tempered Glass and finished in Black color. External transparent diffuser.