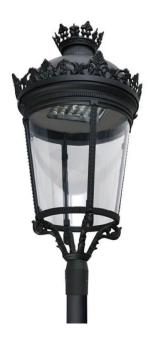

## **GRANVIA C**

Lavov Street Light from the family GRAN VIA with a power of 80W and a lighting distribution type T4A with a real lumen output of 9184,56 lm, and an efficiency of 114,81 lm/W, CRI  $\geq$ 70 with a ON-OFF driver, made in die cast aluminium Body, Front Tempered Glass and finished in Black color. External transparent diffuser.