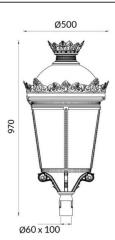

## **GRANVIA C**

Lavov Street Light from the family GRAN VIA with a power of 80W and a lighting distribution type T4A with a real lumen output of 9184,56 lm, and an efficiency of 114,81 lm/W, CRI  $\geq$ 70 with a ON-OFF driver, made in die cast aluminium Body, Front Tempered Glass and finished in Black color. External transparent diffuser.