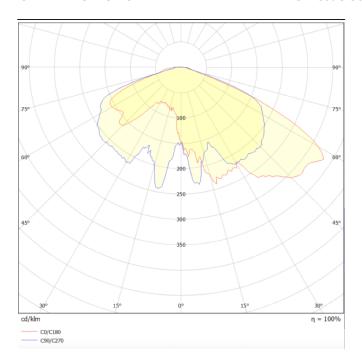

## **GRANVIA C**

Lavov Street Light from the family GRAN VIA with a power of 80W and a lighting distribution type T4A with a real lumen output of 9184,56 lm, and an efficiency of 114,81 lm/W, CRI  $\geq$ 70 with a ON-OFF driver, made in die cast aluminium Body, Front Tempered Glass and finished in Black color. External transparent diffuser.

| Product                    |               |
|----------------------------|---------------|
| Real power (W)             | 80            |
| Real luminous flux (Lm)    | 9184.56       |
| Luminous efficiency (Lm/W) | 114.807       |
| Colour                     | black         |
| Control gear included      | yes           |
| Control gear               | ON-OFF        |
| Light source               | LED           |
| Type of LED                | PHILIPS 5050  |
| Average life time (h)      | 50000h L70B73 |
| Colour temperature (K)     | 3000K         |
| Colour consistency (SDCM)  | <5            |
| CRI                        | >80           |
| IK                         | IK08          |