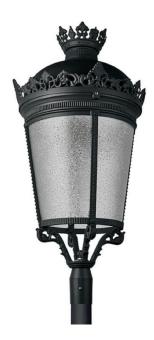

## **GRANVIA F**

Lavov Street Light from the family GRAN VIA with a power of  $30\mbox{W}$ and a lighting distribution type T1 with a real lumen output of 3994,92 lm, and an efficiency of 133,16 lm/W, CRI  $\geq$ 70 with a ON-OFF driver, made in die cast aluminium Body, Front Tempered Glass and finished in Black color. External frosted diffuser.