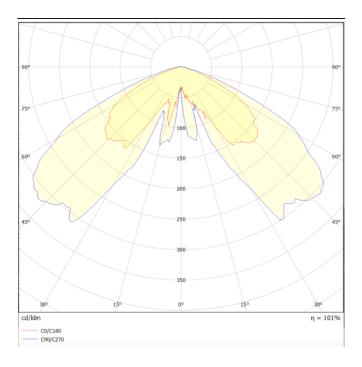

## **GRANVIA F**

Lavov Street Light from the family GRAN VIA with a power of  $30\mbox{W}$ and a lighting distribution type T1 with a real lumen output of 3994,92 lm, and an efficiency of 133,16 lm/W, CRI  $\geq$ 70 with a ON-OFF driver, made in die cast aluminium Body, Front Tempered Glass and finished in Black color. External frosted diffuser.