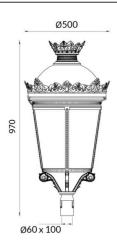

## **GRANVIA F**

Lavov Street Light from the family GRAN VIA with a power of  $30\mbox{W}$ and a lighting distribution type T1 with a real lumen output of 3994,92 lm, and an efficiency of 133,16 lm/W, CRI  $\geq$ 70 with a ON-OFF driver, made in die cast aluminium Body, Front Tempered Glass and finished in Black color. External frosted diffuser.