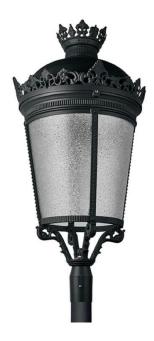

## **GRANVIA F**

Lavov Street Light from the family GRAN VIA with a power of  $30\mbox{W}$ and a lighting distribution type T2A with a real lumen output of 3699,48 lm, and an efficiency of 123,32 lm/W, CRI  $\geq$ 70 with a ON-OFF driver, made in die cast aluminium Body, Front Tempered Glass and finished in Black color. External frosted diffuser.