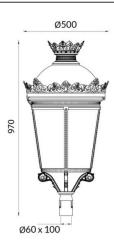

## Scheme



Photometry





## **GRANVIA F**

Lavov Street Light from the family GRAN VIA with a power of  $30\mbox{W}$ and a lighting distribution type T2A with a real lumen output of 3699,48 lm, and an efficiency of 123,32 lm/W, CRI  $\geq$ 70 with a ON-OFF driver, made in die cast aluminium Body, Front Tempered Glass and finished in Black color. External frosted diffuser.

| Item code    | 86.0510.1321.02<br>Outdoor |  |
|--------------|----------------------------|--|
| Product type |                            |  |
| Category     | Street lights              |  |
| Family       | GRAN VIA                   |  |
| Subfamily    | GRANVIA F                  |  |
| Pictograms   | 220 v                      |  |
|              | 1P CRI SDCM 5              |  |
|              | 50000h<br>L70 <b>B</b>