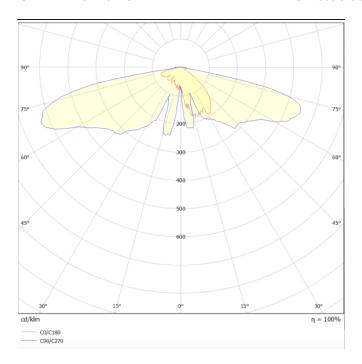

## Scheme



Photometry





## **GRANVIA F**

Lavov Street Light from the family GRAN VIA with a power of  $30\mbox{W}$ and a lighting distribution type T2A with a real lumen output of 3699,48 lm, and an efficiency of 123,32 lm/W, CRI  $\geq$ 70 with a ON-OFF driver, made in die cast aluminium Body, Front Tempered Glass and finished in Black color. External frosted diffuser.

| Item code    | 86.0510.1321.02<br>Outdoor |  |
|--------------|----------------------------|--|
| Product type |                            |  |
| Category     | Street lights              |  |
| Family       | GRAN VIA                   |  |
| Subfamily    | GRANVIA F                  |  |
| Pictograms   | 220 v                      |  |
|              | 1P CRI SDCM 5              |  |
|              | 50000h<br>L70 <b>B</b> 10  |  |

| Pro