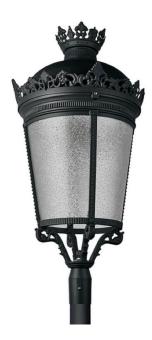

## **GRANVIA F**

Lavov Street Light from the family GRAN VIA with a power of 30W and a lighting distribution type T3A with a real lumen output of 3848,6 lm, and an efficiency of 128,29 lm/W, CRI  $\geq$ 70 with a ON-OFF driver, made in die cast aluminium Body, Front Tempered Glass and finished in Black color. External frosted diffuser.