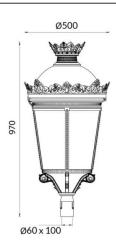

## **GRANVIA F**

Lavov Street Light from the family GRAN VIA with a power of 30W and a lighting distribution type T3A with a real lumen output of 3848,6 lm, and an efficiency of 128,29 lm/W, CRI  $\geq$ 70 with a ON-OFF driver, made in die cast aluminium Body, Front Tempered Glass and finished in Black color. External frosted diffuser.