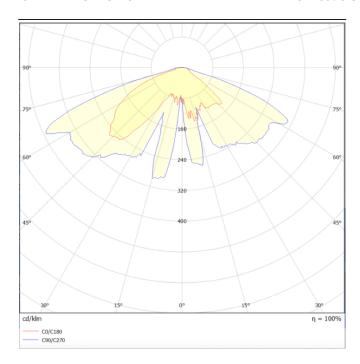

## **Scheme**

Photometry

## **GRANVIA F**

Lavov Street Light from the family GRAN VIA with a power of 30W and a lighting distribution type T3A with a real lumen output of 3848,6 lm, and an efficiency of 128,29 lm/W, CRI  $\geq$ 70 with a ON-OFF driver, made in die cast aluminium Body, Front Tempered Glass and finished in Black color. External frosted diffuser.