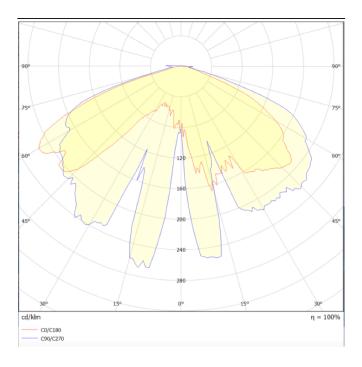

## **Scheme**

Photometry

## **GRANVIA F**

Lavov Street Light from the family GRAN VIA with a power of  $30\mbox{W}$ and a lighting distribution type T4A with a real lumen output of 3812,79 lm, and an efficiency of 127,09 lm/W, CRI  $\geq\!70$  with a ON-OFF driver, made in die cast aluminium Body, Front Tempered Glass and finished in Black color. External frosted diffuser.