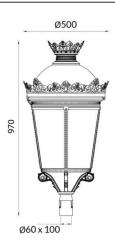

## **GRANVIA F**

Lavov Street Light from the family GRAN VIA with a power of  $30\mbox{W}$ and a lighting distribution type T4A with a real lumen output of 3812,79 lm, and an efficiency of 127,09 lm/W, CRI  $\geq\!70$  with a ON-OFF driver, made in die cast aluminium Body, Front Tempered Glass and finished in Black color. External frosted diffuser.