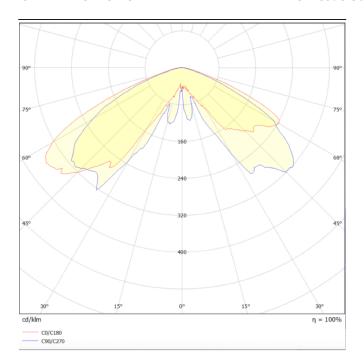

## **Scheme**

Photometry

## **GRANVIA F**

Lavov Street Light from the family GRAN VIA with a power of  $40\mbox{W}$ and a lighting distribution type T1 with a real lumen output of 4558,85 lm, and an efficiency of 113,97 lm/W, CRI  $\geq$ 70 with a ON-OFF driver, made in die cast aluminium Body, Front Tempered Glass and finished in Black color. External frosted diffuser.