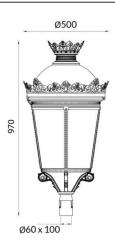

## **GRANVIA F**

Lavov Street Light from the family GRAN VIA with a power of  $40\mbox{W}$ and a lighting distribution type T1 with a real lumen output of 4558,85 lm, and an efficiency of 113,97 lm/W, CRI  $\geq$ 70 with a ON-OFF driver, made in die cast aluminium Body, Front Tempered Glass and finished in Black color. External frosted diffuser.