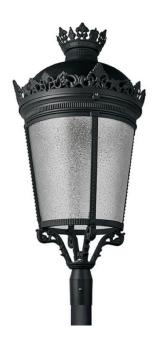

## **GRANVIA F**

Lavov Street Light from the family GRAN VIA with a power of  $40\mbox{W}$ and a lighting distribution type T1 with a real lumen output of 4558,85 lm, and an efficiency of 113,97 lm/W, CRI  $\geq$ 70 with a ON-OFF driver, made in die cast aluminium Body, Front Tempered Glass and finished in Black color. External frosted diffuser.