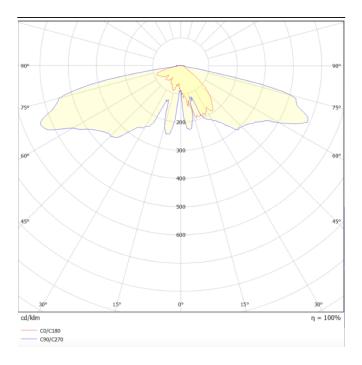

## **Scheme**



Photometry





## **GRANVIA F**

Lavov Street Light from the family GRAN VIA with a power of  $40\mbox{W}$ and a lighting distribution type T2A with a real lumen output of 4191,17 lm, and an efficiency of 104,78 lm/W, CRI  $\geq$ 70 with a ON-OFF driver, made in die cast aluminium Body, Front Tempered Glass and finished in Black color. External frosted diffuser.

| Item code    | 86.OS10.2321.02           |
|--------------|---------------------------|
| Product type | Outdoor                   |
| Category     | Street lights             |
| Family       | GRAN VIA                  |
| Subfamily    | GRANVIA F                 |
| Pictograms   | 220 v                     |
|              | IP CRI SDCM 5             |
|              | 50000h<br>L70 <b>B</b> 10 |

| Product                    |