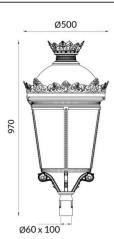

## **Scheme**



Photometry





## **GRANVIA F**

Lavov Street Light from the family GRAN VIA with a power of  $40\mbox{W}$ and a lighting distribution type T2A with a real lumen output of 4191,17 lm, and an efficiency of 104,78 lm/W, CRI  $\geq$ 70 with a ON-OFF driver, made in die cast aluminium Body, Front Tempered Glass and finished in Black color. External frosted diffuser.

| Item code    | 86.OS10.2321.02           |
|--------------|---------------------------|
| Product type | Outdoor                   |
| Category     | Street lights             |
| Family       | GRAN VIA                  |
| Subfamily    | GRANVIA F                 |
| Pictograms   | 220 v                     |
|              | IP CRI SDCM 5             |
|              | 50000h<br>L70 <b>B</b> 10 |

| Product