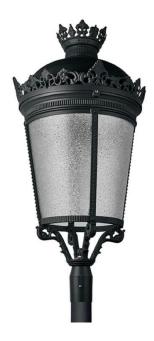

## **GRANVIA F**

Lavov Street Light from the family GRAN VIA with a power of  $40\mbox{W}$ and a lighting distribution type T2A with a real lumen output of 4191,17 lm, and an efficiency of 104,78 lm/W, CRI  $\geq$ 70 with a ON-OFF driver, made in die cast aluminium Body, Front Tempered Glass and finished in Black color. External frosted diffuser.