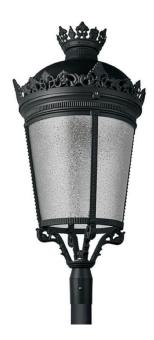

## **GRANVIA F**

Lavov Street Light from the family GRAN VIA with a power of  $40\mbox{W}$ and a lighting distribution type T3A with a real lumen output of 4301,04 lm, and an efficiency of 107,53 lm/W, CRI  $\geq$ 70 with a ON-OFF driver, made in die cast aluminium Body, Front Tempered Glass and finished in Black color. External frosted diffuser.