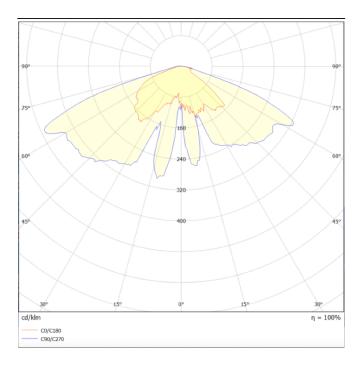

## **Scheme**

Photometry

## **GRANVIA F**

Lavov Street Light from the family GRAN VIA with a power of  $40\mbox{W}$ and a lighting distribution type T3A with a real lumen output of 4301,04 lm, and an efficiency of 107,53 lm/W, CRI  $\geq$ 70 with a ON-OFF driver, made in die cast aluminium Body, Front Tempered Glass and finished in Black color. External frosted diffuser.