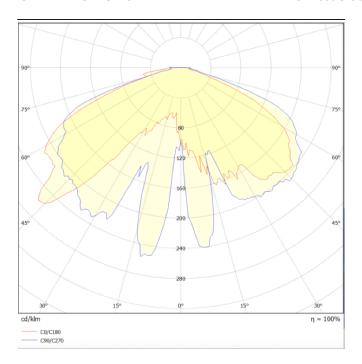

## **Scheme**

Photometry

## **GRANVIA F**

Lavov Street Light from the family GRAN VIA with a power of  $40\mbox{W}$ and a lighting distribution type T4A with a real lumen output of 4316,94 lm, and an efficiency of 107,92 lm/W, CRI  $\geq$ 70 with a ON-OFF driver, made in die cast aluminium Body, Front Tempered Glass and finished in Black color. External frosted diffuser.