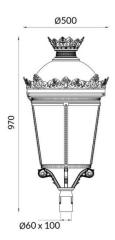

## **GRANVIA F**

Lavov Street Light from the family GRAN VIA with a power of  $40\mbox{W}$ and a lighting distribution type T4A with a real lumen output of 4316,94 lm, and an efficiency of 107,92 lm/W, CRI  $\geq$ 70 with a ON-OFF driver, made in die cast aluminium Body, Front Tempered Glass and finished in Black color. External frosted diffuser.

| Product                    |                  |
|----------------------------|------------------|
| Real power (W)             | 40               |
| Real luminous flux (Lm)    | 4316.93999999999 |
| Luminous efficiency (Lm/W) | 107.9235         |
| Colour                     | black            |
| Control gear included      | yes              |
| Control gear               | ON-OFF           |
| Light source               | LED              |
| Type of LED                | PHILIPS 5050     |
| Average life time (h)      | 50000h L70B81    |
| Colour temperature (K)     | 3000K            |
| Colour consistency (SDCM)  | <5               |
| CRI                        | >80              |
| IK                         | IK08             |