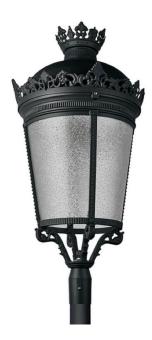

## **GRANVIA F**

Lavov Street Light from the family GRAN VIA with a power of  $40\mbox{W}$ and a lighting distribution type T4A with a real lumen output of 4316,94 lm, and an efficiency of 107,92 lm/W, CRI  $\geq$ 70 with a ON-OFF driver, made in die cast aluminium Body, Front Tempered Glass and finished in Black color. External frosted diffuser.