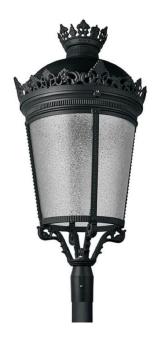

## **GRANVIA F**

Lavov Street Light from the family GRAN VIA with a power of  $60\ensuremath{\mathrm{W}}$ and a lighting distribution type T1 with a real lumen output of 7732,78 lm, and an efficiency of 128,88 lm/W, CRI  $\geq$ 70 with a ON-OFF driver, made in die cast aluminium Body, Front Tempered Glass and finished in Black color. External frosted diffuser.