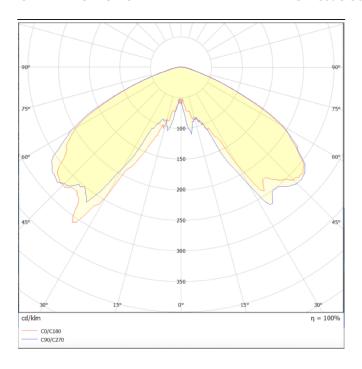

## **Scheme**

Photometry

## **GRANVIA F**

Lavov Street Light from the family GRAN VIA with a power of  $60\ensuremath{\mathrm{W}}$ and a lighting distribution type T1 with a real lumen output of 7732,78 lm, and an efficiency of 128,88 lm/W, CRI  $\geq$ 70 with a ON-OFF driver, made in die cast aluminium Body, Front Tempered Glass and finished in Black color. External frosted diffuser.