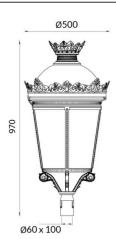

## **GRANVIA F**

Lavov Street Light from the family GRAN VIA with a power of  $60\ensuremath{\mathrm{W}}$ and a lighting distribution type T1 with a real lumen output of 7732,78 lm, and an efficiency of 128,88 lm/W, CRI  $\geq$ 70 with a ON-OFF driver, made in die cast aluminium Body, Front Tempered Glass and finished in Black color. External frosted diffuser.

| Product                    |                 |
|----------------------------|-----------------|
| Real power (W)             | 60              |
| Real luminous flux (Lm)    | 7732.78         |
| Luminous efficiency (Lm/W) | 128.87966666667 |
| Colour                     | black           |
| Control gear included      | yes             |
| Control gear               | ON-OFF          |
| Light source               | LED             |
| Type of LED                | PHILIPS 5050    |
| Average life time (h)      | 50000h L70B82   |
| Colour temperature (K)     | 3000K           |
| Colour consistency (SDCM)  | <5              |
| CRI                        | >80             |
| IK                         | IK08            |