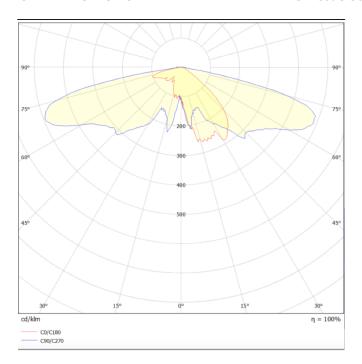

## **GRANVIA F**

Lavov Street Light from the family GRAN VIA with a power of  $60\ensuremath{\mathrm{W}}$ and a lighting distribution type T2A with a real lumen output of 7071,67 lm, and an efficiency of 117,86 lm/W, CRI  $\geq$ 70 with a ON-OFF driver, made in die cast aluminium Body, Front Tempered Glass and finished in Black color. External frosted diffuser.