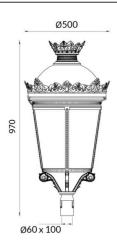

## **GRANVIA F**

Lavov Street Light from the family GRAN VIA with a power of  $60\ensuremath{\mathrm{W}}$ and a lighting distribution type T2A with a real lumen output of 7071,67 lm, and an efficiency of 117,86 lm/W, CRI  $\geq$ 70 with a ON-OFF driver, made in die cast aluminium Body, Front Tempered Glass and finished in Black color. External frosted diffuser.

| Product                    |                 |
|----------------------------|-----------------|
| Real power (W)             | 60              |
| Real luminous flux (Lm)    | 7071.67         |
| Luminous efficiency (Lm/W) | 117.86116666667 |
| Colour                     | black           |
| Control gear included      | yes             |
| Control gear               | ON-OFF          |
| Light source               | LED             |
| Type of LED                | PHILIPS 5050    |
| Average life time (h)      | 50000h L70B83   |
| Colour temperature (K)     | 3000K           |
| Colour consistency (SDCM)  | <5              |
| CRI                        | >80             |
| IK                         | IK08            |