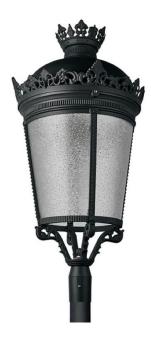

## **GRANVIA F**

Lavov Street Light from the family GRAN VIA with a power of  $60\ensuremath{\mathrm{W}}$ and a lighting distribution type T2A with a real lumen output of 7071,67 lm, and an efficiency of 117,86 lm/W, CRI  $\geq$ 70 with a ON-OFF driver, made in die cast aluminium Body, Front Tempered Glass and finished in Black color. External frosted diffuser.