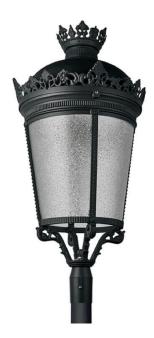

## **GRANVIA F**

Lavov Street Light from the family GRAN VIA with a power of  $60\ensuremath{\mathrm{W}}$ and a lighting distribution type T3A with a real lumen output of 7324,58 lm, and an efficiency of 122,08 lm/W, CRI  $\geq$ 70 with a ON-OFF driver, made in die cast aluminium Body, Front Tempered Glass and finished in Black color. External frosted diffuser.