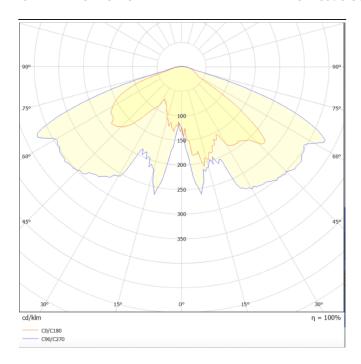

## **Scheme**

Photometry

## **GRANVIA F**

Lavov Street Light from the family GRAN VIA with a power of  $60\ensuremath{\mathrm{W}}$ and a lighting distribution type T3A with a real lumen output of 7324,58 lm, and an efficiency of 122,08 lm/W, CRI  $\geq$ 70 with a ON-OFF driver, made in die cast aluminium Body, Front Tempered Glass and finished in Black color. External frosted diffuser.