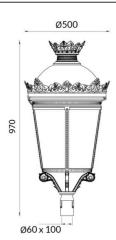

## **GRANVIA F**

Lavov Street Light from the family GRAN VIA with a power of  $60\ensuremath{\mathrm{W}}$ and a lighting distribution type T3A with a real lumen output of 7324,58 lm, and an efficiency of 122,08 lm/W, CRI  $\geq$ 70 with a ON-OFF driver, made in die cast aluminium Body, Front Tempered Glass and finished in Black color. External frosted diffuser.