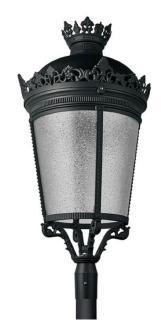

## **GRANVIA F**

Lavov Street Light from the family GRAN VIA with a power of 60W and a lighting distribution type T4A with a real lumen output of 7322,3 lm, and an efficiency of 122,04 lm/W, CRI  $\geq$ 70 with a ON-OFF driver, made in die cast aluminium Body, Front Tempered Glass and finished in Black color. External frosted diffuser.