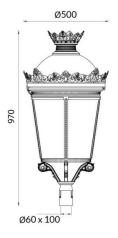

|  |
|              | 50000h<br>L70 <b>B</b> 10  |  |

| Product                    |                |
|----------------------------|----------------|
| Real power (W)             | 60             |
| Real luminous flux (Lm)    | 7322.3         |
| Luminous efficiency (Lm/W) | 122.0383333333 |
| Colour                     | black          |
| Control gear included      | yes            |
| Control gear               | ON-OFF         |
| Light source               | LED            |
| Type of LED                | PHILIPS 5050   |
| Average life time (h)      | 50000h L70B85  |
| Colour temperature (K)     | 3000K          |
| Colour consistency (SDCM)  | <5             |
| CRI                        | >80            |
| IK                         | IK08           |

## **Scheme**