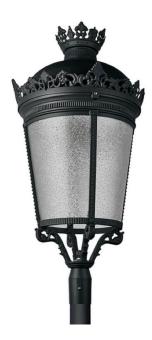

## **GRANVIA F**

Lavov Street Light from the family GRAN VIA with a power of 80W and a lighting distribution type T1 with a real lumen output of 9743,9 lm, and an efficiency of 121,80 lm/W, CRI  $\geq$ 70 with a ON-OFF driver, made in die cast aluminium Body, Front Tempered Glass and finished in Black color. External frosted diffuser.