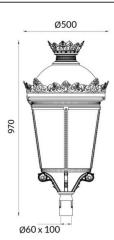

## **GRANVIA F**

Lavov Street Light from the family GRAN VIA with a power of 80W and a lighting distribution type T1 with a real lumen output of 9743,9 lm, and an efficiency of 121,80 lm/W, CRI  $\geq$ 70 with a ON-OFF driver, made in die cast aluminium Body, Front Tempered Glass and finished in Black color. External frosted diffuser.