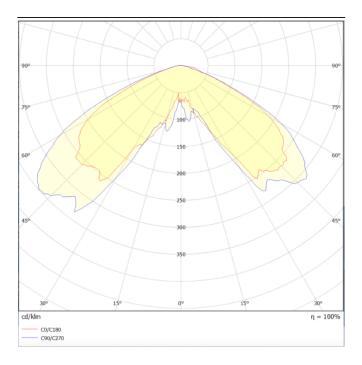

## **GRANVIA F**

Lavov Street Light from the family GRAN VIA with a power of 80W and a lighting distribution type T1 with a real lumen output of 9743,9 lm, and an efficiency of 121,80 lm/W, CRI  $\geq$ 70 with a ON-OFF driver, made in die cast aluminium Body, Front Tempered Glass and finished in Black color. External frosted diffuser.