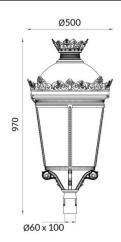

## Scheme

Photometry

| ltem code    | 86.0510.4321.02              |
|--------------|------------------------------|
| Product type | Outdoor                      |
| Category     | Street lights                |
| Family       | GRAN VIA                     |
| Subfamily    | GRANVIA F                    |
| Pictograms   | (1) 220 v (2) CE Driver INCL |
|              | (1) IP CRI SDCM 66 70 5      |
|              | 50000h<br>L70B10             |