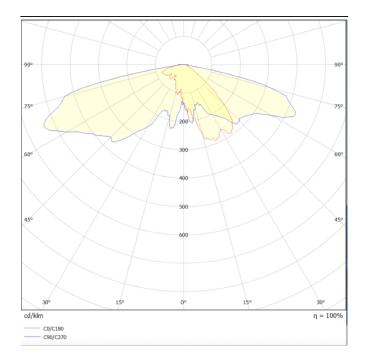

## Scheme

Photometry

## **GRANVIA F**

Lavov Street Light from the family GRAN VIA with a power of 80W and a lighting distribution type T2A with a real lumen output of 8930,71 lm, and an efficiency of 111,63 lm/W, CRI ≥70 with a ON-OFF driver, made in die cast aluminium Body, Front Tempered Glass and finished in Black color. External frosted diffuser.