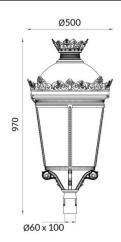

## **GRANVIA F**

Lavov Street Light from the family GRAN VIA with a power of 80W and a lighting distribution type T3A with a real lumen output of 9375,01 lm, and an efficiency of 117,19 lm/W, CRI ≥70 with a ON-OFF driver, made in die cast aluminium Body, Front Tempered Glass and finished in Black color. External frosted diffuser.

| ltem code    | 86.0510.4331.02                               |
|--------------|-----------------------------------------------|
| Product type | Outdoor                                       |
| Category     | Street lights                                 |
| Family       | GRAN VIA                                      |
| Subfamily    | GRANVIA F                                     |
| Pictograms   | (☐) 220 v<br>240 v<br>250° C€ Driver<br>INCL. |
|              | (1) IP CRI SDCM 5                             |
|              | 50000h<br>L70 <b>B</b> 10                     |