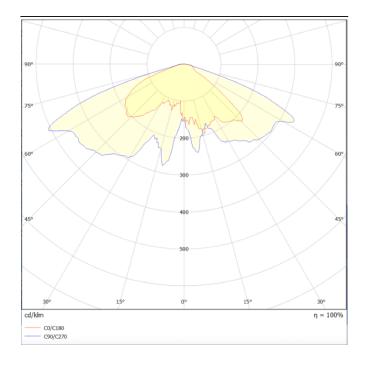

## Scheme

Photometry

## **GRANVIA F**

Lavov Street Light from the family GRAN VIA with a power of 80W and a lighting distribution type T3A with a real lumen output of 9375,01 lm, and an efficiency of 117,19 lm/W, CRI ≥70 with a ON-OFF driver, made in die cast aluminium Body, Front Tempered Glass and finished in Black color. External frosted diffuser.