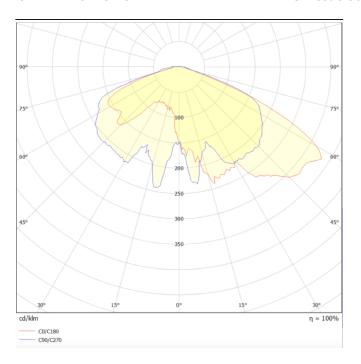

## **Scheme**

Photometry

## **GRANVIA F**

Lavov Street Light from the family GRAN VIA with a power of 80W and a lighting distribution type T4A with a real lumen output of 9390,07 lm, and an efficiency of 117,38 lm/W, CRI  $\geq$ 70 with a ON-OFF driver, made in die cast aluminium Body, Front Tempered Glass and finished in Black color. External frosted diffuser.