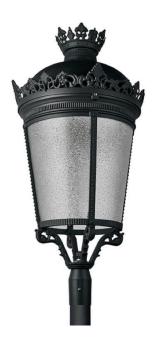

## **GRANVIA F**

Lavov Street Light from the family GRAN VIA with a power of 80W and a lighting distribution type T4A with a real lumen output of 9390,07 lm, and an efficiency of 117,38 lm/W, CRI  $\geq$ 70 with a ON-OFF driver, made in die cast aluminium Body, Front Tempered Glass and finished in Black color. External frosted diffuser.