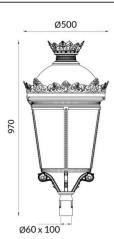

## **GRANVIA F**

Lavov Street Light from the family GRAN VIA with a power of 80W and a lighting distribution type T4A with a real lumen output of 9390,07 lm, and an efficiency of 117,38 lm/W, CRI  $\geq$ 70 with a ON-OFF driver, made in die cast aluminium Body, Front Tempered Glass and finished in Black color. External frosted diffuser.