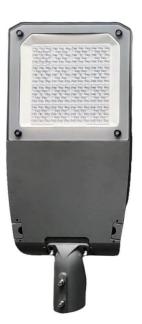

## Voyager II

Lavov Street light from the family Voyager II with a power of 180W and an optics typeT3 . CCT 4000K. With a total lumen output of 27000lm and a luminous efficiency of 150lm/W.ON-OFF driver. Made in die cast aluminum and finished in grey color. IP66 and IK08 degree of protection.

#### Item code 86.OS15.A431.03 Product type Outdoor Category Street lights Family Voyager II Pictograms <sup>220</sup> v 240 v > 850° CE Driver INCL. ⊕ **CRI** 70 SDCM DALL IP IK 08 50000h L70**B**10