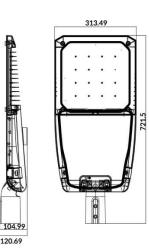

### Dimensions

**Product dimensions (mm)** 

721\*313\*120MM

### Scheme

120.69

| Product                       |                                  |
|-------------------------------|----------------------------------|
| Real power (W)                | 180                              |
| Real luminous flux (Lm)       | 27000                            |
| Luminous efficiency<br>(Lm/W) | 150                              |
| Beam angle (º)                | ТЗ                               |
| Life time (h)                 | 70000h L70B10                    |
| IP                            | 66                               |
| Electrical class insulation   | Class I                          |
| Colour                        | grey                             |
| Control gear included         | yes                              |
| Control gear                  | ON-OFF                           |
| Light source                  | LED                              |
| Type of LED                   | LUMILEDS 3030                    |
| Average life time (h)         | Up to 100,000hrs LM70,Ta<br>25°C |
| Colour temperature (K)        | 4000                             |
| Colour consistency<br>(SDCM)  | SDCM<6                           |
| CRI                           | >80                              |
| ІК                            | IK08                             |
| ΙК                            | IK08                             |