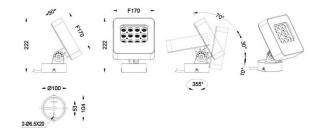

|  |  |
| IP                          | 66                      |  |  |
| Electrical class insulation | Class I                 |  |  |
| Colour                      | grey                    |  |  |
| Control gear included       | YES                     |  |  |
| Control gear                | ON-OFF                  |  |  |
| Light source                | LED                     |  |  |
| Type of LED                 | OSRAM "RGB 3in1 DMX512" |  |  |
| Average life time (h)       | 50000h L70B10           |  |  |
| Colour temperature (K)      | RGB                     |  |  |
| Colour consistency (SDCM)   | SDCM<3                  |  |  |
| CRI                         | 80                      |  |  |
| IK                          | IK08                    |  |  |

## **Scheme**