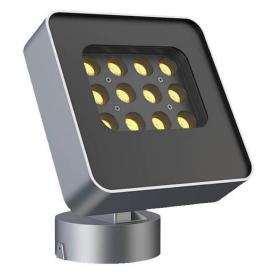

## Quadro

Lavov spike spotlight from the family Quadro with a power of 36W and a 60 degrees beam angle. With a CCT of RGB K. Made of die cast aluminium and finished in grey color. IP66 degree of protection.ON-OFF driver.

| Item code    | 86.OSP4.1031.03  Outdoor  Spike Spot Light  Quadro |                                 |            |           |           |  |
|--------------|----------------------------------------------------|---------------------------------|------------|-----------|-----------|--|
| Product type |                                                    |                                 |            |           |           |  |
| Category     |                                                    |                                 |            |           |           |  |
| Family       |                                                    |                                 |            |           |           |  |
| Subfamily    | Quadro                                             |                                 |            |           |           |  |
| Pictograms   |                                                    | <sup>220</sup> <sub>240</sub> V | ≽ <br>850° | CRI<br>80 | SDCM<br>3 |  |
|              | C€                                                 | Driver<br>INCL.                 | On<br>Off  |           |           |  |
|              | 50000h<br>L70 <b>B</b> 10                          | IP<br>65                        | ⊋<br>335°  | ₹<br>90°  | IK<br>05  |  |

| Product                     |                         |  |  |
|-----------------------------|-------------------------|--|--|
| Real power (W)              | 36                      |  |  |
| Real luminous flux (Lm)     | 1870                    |  |  |
| Luminous efficiency (Lm/W)  | 51.944444444444         |  |  |
| Beam angle (º)              | 60                      |  |  |
| IP                          | 66                      |  |  |
| Electrical class insulation | Class I                 |  |  |
| Colour                      | grey                    |  |  |
| Control gear included       | YES                     |  |  |
| Control gear                | ON-OFF                  |  |  |
| Light source                | LED                     |  |  |
| Type of LED                 | OSRAM "RGB 3in1 DMX512" |  |  |
| Average life time (h)       | 50000h L70B10           |  |  |
| Colour temperature (K)      | RGB                     |  |  |
| Colour consistency (SDCM)   | SDCM<3                  |  |  |
| CRI                         | 80                      |  |  |
| IK                          | IK08                    |  |  |