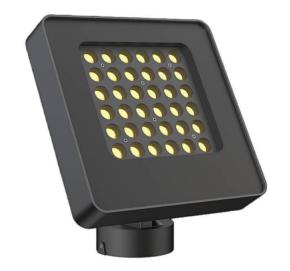

## Quadro

Lavov spike spotlight from the family Quadro with a power of 108W and a 25 degrees beam angle. With a CCT of RGB K. Made of die cast aluminium and finished in grey color. IP66 degree of protection.ON-OFF driver.

| Product                     |                         |  |  |
|-----------------------------|-------------------------|--|--|
| Real power (W)              | 108                     |  |  |
| Real luminous flux (Lm)     | 7678                    |  |  |
| Luminous efficiency (Lm/W)  | 71.092592592595         |  |  |
| Beam angle (º)              | 25                      |  |  |
| IP                          | 66                      |  |  |
| Electrical class insulation | Class I                 |  |  |
| Colour                      | grey                    |  |  |
| Control gear included       | YES                     |  |  |
| Control gear                | ON-OFF                  |  |  |
| Light source                | LED                     |  |  |
| Type of LED                 | OSRAM "RGB 3in1 DMX512" |  |  |
| Average life time (h)       | 50000h L70B10           |  |  |
| Colour temperature (K)      | RGB                     |  |  |
| Colour consistency (SDCM)   | SDCM<3                  |  |  |
| CRI                         | 80                      |  |  |
| IK                          | IK08                    |  |  |