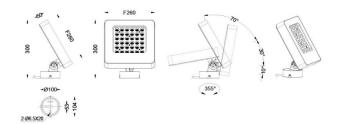

|  |  |
| IP                          | 66                      |  |  |
| Electrical class insulation | Class I                 |  |  |
| Colour                      | grey                    |  |  |
| Control gear included       | YES                     |  |  |
| Control gear                | ON-OFF                  |  |  |
| Light source                | LED                     |  |  |
| Type of LED                 | OSRAM "RGB 3in1 DMX512" |  |  |
| Average life time (h)       | 50000h L70B10           |  |  |
| Colour temperature (K)      | RGB                     |  |  |
| Colour consistency (SDCM)   | SDCM<3                  |  |  |
| CRI                         | 80                      |  |  |
| IK                          | IK08                    |  |  |

## **Scheme**